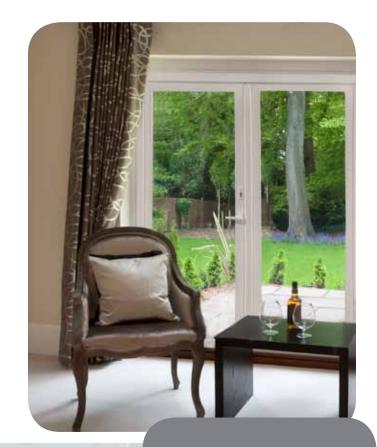

## PD08 Euro Style Tilt & Slide/Tilt & Swing Patio Door

The PERFECT® Euro Style patio door system is a European-designed patio door with unique features. It is available in two different models: Tilt & Slide and Tilt & Turn. Tilt feature allows draft-free air circulation while preventing entrance from outside. When fully open, the slide and swing feature allows access to traffic. Both models also offer high security and energy efficiency. It is a perfect choice for your up-scale renovation or new home construction projects.

## **Specific Features & Benefits**

- Available in Tilt & Slide and Tilt & Swing models.
- Versatility in function and movement.
- Heavy-walled profile designs of sash and frame for strength, rigidity, energy efficiency and durability.
- Aesthetically-pleasing design with clean lines.
- High performance air and water tightness, structural rigidity and security against forced entry.
- German designed hardware.
- Multi-point lock system for extra security.
- Standard screen door.
- Standard and custom sizes are available.