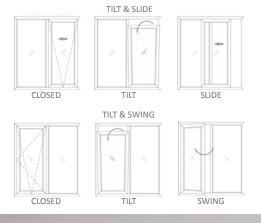

## PD08 Euro Style Tilt & Slide/Tilt & Swing Patio Door

The PERFECT® Euro Style patio door system is a European-designed patio door with unique features. It is available in two different models: Tilt & Slide and Tilt & Turn. Tilt feature allows draft-free air circulation while preventing entrance from outside. When fully open, the slide and swing feature allows access to traffic. Both models also offer high security and energy efficiency. It is a perfect choice for your up-scale renovation or new home construction projects.

## **Specific Features & Benefits**

- Available in Tilt & Slide and Tilt & Swing models.
- Versatility in function and movement.
- Heavy-walled profile designs of sash and frame for strength, rigidity, energy efficiency and durability.
- Aesthetically-pleasing design with clean lines.
- High performance air and water tightness, structural rigidity and security against forced entry.
- German designed hardware.
- Multi-point lock system for extra security.
- Standard screen door.
- Standard and custom sizes are available.