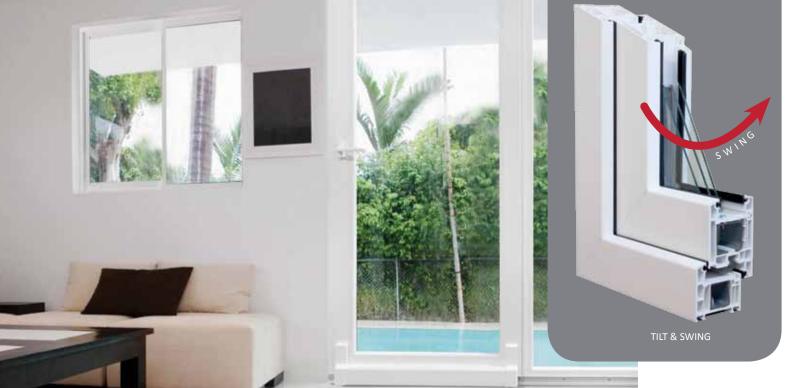

## PD08 Euro Style Tilt & Slide/Tilt & Swing Patio Door

The PERFECT® Euro Style patio door system is a European-designed patio door with unique features. It is available in two different models: Tilt & Slide and Tilt & Turn. Tilt feature allows draft-free air circulation while preventing entrance from outside. When fully open, the slide and swing feature allows access to traffic. Both models also offer high security and energy efficiency. It is a perfect choice for your up-scale renovation or new home construction projects.

## **Specific Features & Benefits**

- Available in Tilt & Slide and Tilt & Swing models.
- Versatility in function and movement.
- Heavy-walled profile designs of sash and frame for strength, rigidity, energy efficiency and durability.
- Aesthetically-pleasing design with clean lines.
- High performance air and water tightness, structural rigidity and security against forced entry.
- German designed hardware.
- Multi-point lock system for extra security.
- Standard screen door.
- Standard and custom sizes are available.