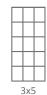

# PD02 PORTICO Series

All Vinyl Patio Door



Double Slider (XX)





# Better. In so many ways.

Meticulous design, plus superior features and options, are trademarks of SKYREACH fabricated doors. From carefully engineered security options to structural soundness—the possibilities are endless with a PERFECT® brand Patio Door.

#### **UPGRADES**

# Security Locks and Rollers



# Multiple Panel System

• 3 and 4 panel.

# **Complete Accessories**

• Jamb pocket cover, jamb extensions (different sizes), casing, brick mould, nailing flange, and various joiners.

# Architectural Accessories

• Matching Transom and Side-Lites available.

# **Custom Sizes**

 Variety of aesthetically pleasing multi-panel combinations, custom sizes and custom finishes.

# Painted Woodgrain

# Grilles







#### Mini Blinds

- Mini Blinds with Tilt and Lift system.
- Available in 5′, 6′, 7-1/2′, 9′, 10′ and 12′ width doors and 6′8″ height.

PRAIRIE







# PD02 Portico Double Slider (XX) Patio Door

The double-operating centre panels of the PERFECT<sup>®</sup> Portico Double Slider (XX) patio door system is the perfect solution for a panoramic view unimpeded ventilation and easy access to your terrace, patio or garden oasis. This system is attractive to distributors, retailers, and installers, as it eliminates confusion associated with left-hand and right-hand patio door orders while reducing SKU and inventory requirements by half.

# EXTRUDED SOLID COLORS



COLORS SHOWN SHOULD BE USED AS A GENERAL GUIDE.

PRINTED COLORS ARE NOT AN EXACT MATCH FOR EXTRUDED OR PAINTED VINYL.

PLEASE TALK T