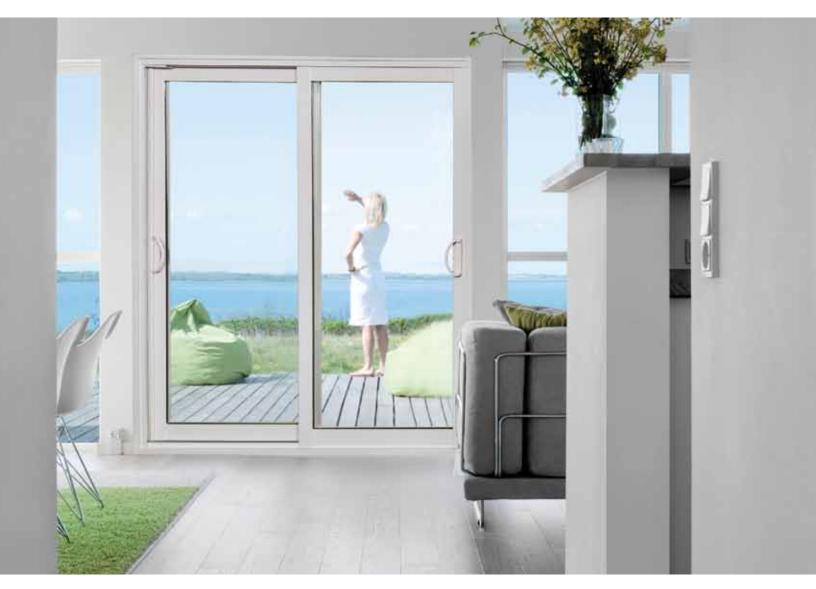

# PD02 Portico Double Slider (XX) Patio Door

The double-operating centre panels of the PERFECT<sup>®</sup> Portico Double Slider (XX) patio door system is the perfect solution for a panoramic view unimpeded ventilation and easy access to your terrace, patio or garden oasis. This system is attractive to distributors, retailers, and installers, as it eliminates confusion associated with left-hand and right-hand patio door orders while reducing SKU and inventory requirements by half.

# FEATURES and BENEFITS

- All vinyl, multi-chamber profile design for superior insulating properties for your comfort and energy savings.
- Mechanically-joined frame with accessory groove in standard 5-5/8" frame depth.
- Mechanically fastened aluminum reinforced door panels for rigidity and strength.
- Standard sizes available: 5,' 6' or 8' width and 6'8" and 8' height.
- AAMA certified zinc-plated, double tandem steel rollers for durability and smooth, effortless sliding.
- Corrosion-resistant, anodized-aluminum tracks for ongoing, smooth gliding operation.
- Full perimeter triple layer weather stripping for excellent air and water tightness.
- Standard "Landmark" handle (with lock and key upgrade.
- Heavy-duty screen with heavy-gauge extruded aluminum frame and fiberglass mesh for solid frame and smooth operation.
- Specially formulated, color-matched sealing material for durability in performance and color retention.
- Specially-designed fabrication equipment combined with some of the most efficient manufacturing processes ensure that the fit, finish and functionality of a PERFECT® brand sliding Patio Door is of the highest quality.