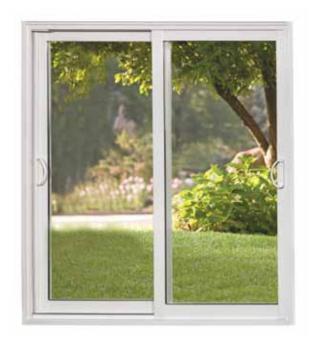

# PD02 Portico Double Slider (XX) Patio Door

The double-operating centre panels of the PERFECT<sup>®</sup> Portico Double Slider (XX) patio door system is the perfect solution for a panoramic view unimpeded ventilation and easy access to your terrace, patio or garden oasis. This system is attractive to distributors, retailers, and installers, as it eliminates confusion associated with left-hand and right-hand patio door orders while reducing SKU and inventory requirements by half.

#### DOUBLE SLIDER (XX)