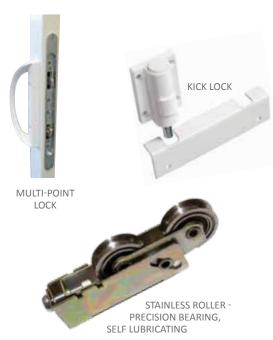

# Security Locks and Rollers

# FEATURES and BENEFITS

- All vinyl, multi-chamber profile design for superior insulating properties for your comfort and energy savings.
- Mechanically-joined frame with accessory groove in standard 5-5/8" frame depth.
- Mechanically fastened aluminum reinforced door panels for rigidity and strength.
- Standard sizes available: 5,' 6' or 8' width and 6'8" and 8' height.
- AAMA certified zinc-plated, double tandem steel rollers for durability and smooth, effortless sliding.
- Corrosion-resistant, anodized-aluminum tracks for ongoing, smooth gliding operation.
- Full perimeter triple layer weather stripping for excellent air and water tightness.
- Standard "Landmark" handle (with lock and key upgrade.
- Heavy-duty screen with heavy-gauge extruded aluminum frame and fiberglass mesh for solid frame and smooth operation.
- Specially formulated, color-matched sealing material for durability in performance and color retention.
- Specially-designed fabrication equipment combined with some of the most efficient manufacturing processes ensure that the fit, finish and functionality of a PERFECT® brand sliding Patio Door is of the highest quality.