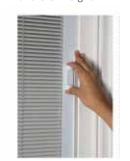

#### Mini Blinds

- Mini Blinds with Tilt and Lift system.
- Available in 5′, 6′, 7-1/2′, 9′, 10′ and 12′ width doors and 6′8″ height.

PRAIRIE