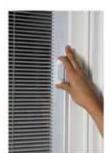

#### Mini Blinds

- Mini Blinds with Tilt and Lift system.
- Available in 5′, 6′, 7-1/2′, 9′, 10′ and 12′ width doors and 6′8″ height.

PRAIRIE