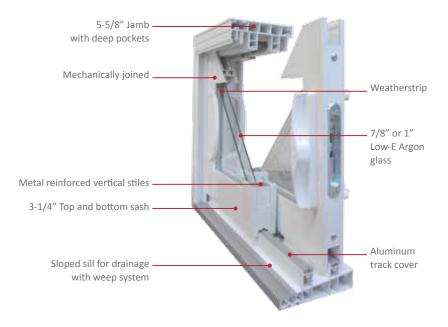

# FEATURES and BENEFITS

- All vinyl, multi-chamber profile design for superior insulating properties for your comfort and energy savings.
- Mechanically-joined frame with accessory groove in standard 5-5/8" frame depth.
- Mechanically fastened aluminum reinforced door panels for rigidity and strength.
- Standard sizes available: 5,' 6' or 8' width and 6'8" and 8' height.
- AAMA certified zinc-plated, double tandem steel rollers for durability and smooth, effortless sliding.
- Corrosion-resistant, anodized-aluminum tracks for ongoing, smooth gliding operation.
- Full perimeter triple layer weather stripping for excellent air and water tightness.
- Standard "Landmark" handle (with lock and key upgrade.
- Heavy-duty screen with heavy-gauge extruded aluminum frame and fiberglass mesh for solid frame and smooth operation.
- Specially formulated, color-matched sealing material for durability in performance and color retention.
- Specially-designed fabrication equipment combined with some of the most efficient manufacturing processes ensure that the fit, finish and functionality of a PERFECT® brand sliding Patio Door is of the highest quality.