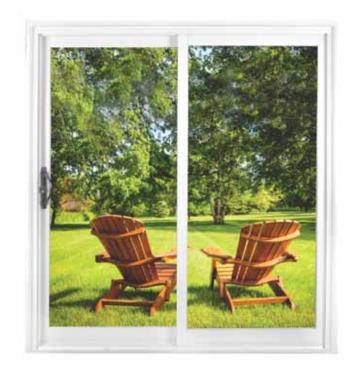

## PD02 Portico Single Slider (OX/XO) Patio Door

Portico Single Slider (OX/XO) patio door is a classic patio door with traditional right-hand (OX) and left-hand (XO) configuration. With minor adjustment during installation, this system is reversible as a right-hand and left-hand configuration. It is just perfect for your remodelling and new home project!

SINGLE SLIDER (OX) shown (also available in XO)