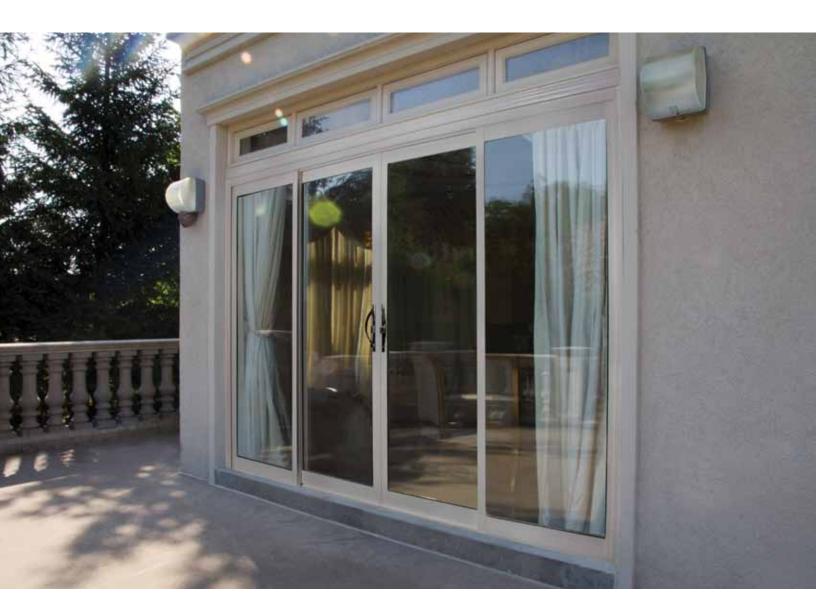

## PD02 Portico Single Slider (OX/XO) Patio Door

Portico Single Slider (OX/XO) patio door is a classic patio door with traditional right-hand (OX) and left-hand (XO) configuration. With minor adjustment during installation, this system is reversible as a right-hand and left-hand configuration. It is just perfect for your remodelling and new home project!