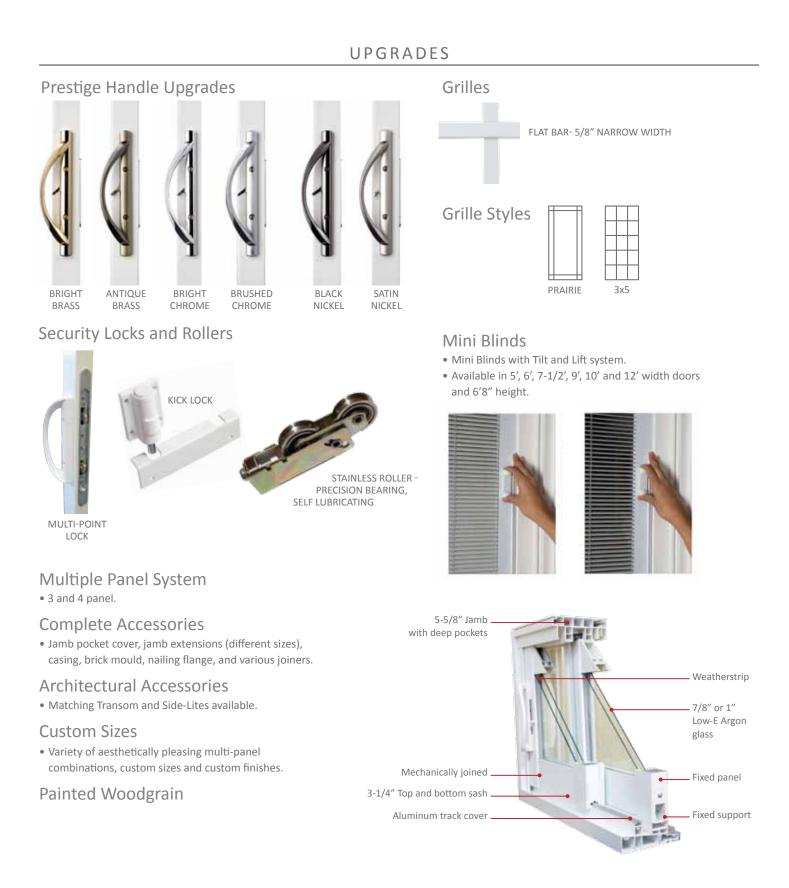

### FEATURES and BENEFITS

- All vinyl, multi-chamber profile design for superior insulating properties for your comfort and energy savings.
- Mechanically-joined frame with accessory groove in standard 5-1/2" frame depth.
- Mechanically fastened aluminum reinforced door panels for rigidity and strength.
- Standard sizes available: 5', 6' or 8' width by 6'8" and 8' height.
- AAMA certified zinc-plated, double tandem steel rollers for durability and smooth, effortless sliding.
- Corrosion-resistant, anodized-aluminum tracks for ongoing, smooth gliding operation.
- Full perimeter triple layer weather stripping for excellent air and water tightness.
- Standard "Landmark" handle (with lock and key upgrade) and available upgrade to "Prestige" series handles.
- Heavy-duty screen with heavy-gauge extruded aluminum frame and fiberglass mesh for solid frame and smooth operation.
- Specially formulated, color-matched sealing material for durability in performance and color retention.
- Specially-designed fabrication equipment combined with some of the most efficient manufacturing processes ensure that the fit, finish and functionality of a PERFECT<sup>®</sup> brand sliding Patio Door is of the highest quality.