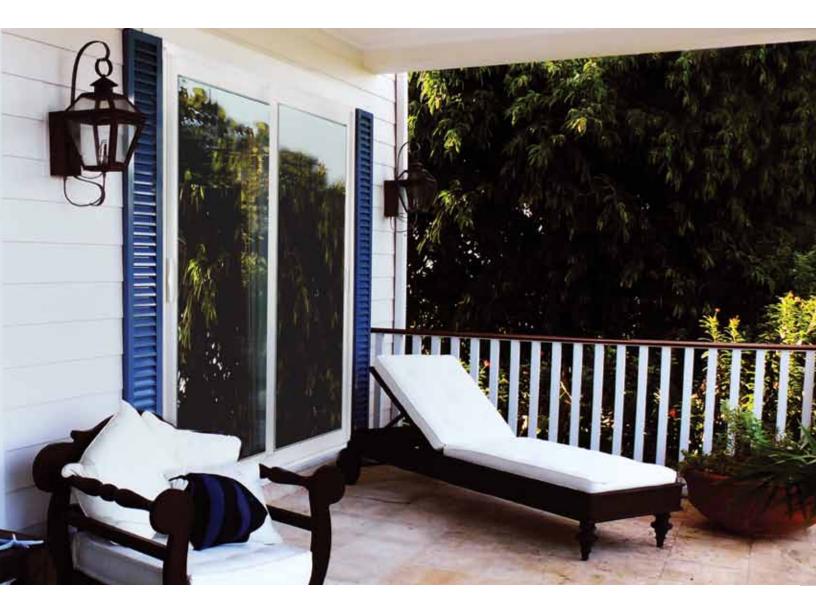

WITHOUT JAMB COVER

WITH JAMB COVER

Do you let your patio door dictate where you place your interior and exterior furniture? Why do you have to worry about whether to choose a left-hand or a right-hand patio door? Portico Double Slider (XX) patio door makes your life simpler! It is just perfectly symmetrical.

### **DOUBLE SLIDER (XX)**

#### **Features & Benefits**

- All vinyl, multi-chamber profile design for superior insulating properties for your comfort and energy savings.
- Mechanically-joined frame with accessory groove in standard 5-5/8" frame depth.
- Mechanically fastened aluminum reinforced door panels for rigidity and strength.
- Standard sizes available: 5, 6 or 8' width by 6'8" or 8'0" height.
- AAMA certified zinc-plated, double tandem steel rollers for durability and smooth, effortless sliding.
- Corrosion-resistant, anodized-aluminum tracks for ongoing, smooth gliding operation.
- Full perimeter triple layer weather stripping for excellent air and water tightness.
- Standard "Landmark" handle (with lock and key upgrade) and available upgrade to "Prestige" series handles.
- Heavy-duty screen with heavy-gauge extruded aluminum frame and fiberglass mesh for solid frame and smooth operation.
- Specially formulated, color-matched sealing material for durability in performance and color retention.
- Specially-designed fabrication equipment combined with some of the most efficient manufacturing processes ensure that the fit, finish and functionality of a PERFECT brand sliding Patio Door is of the highest quality.