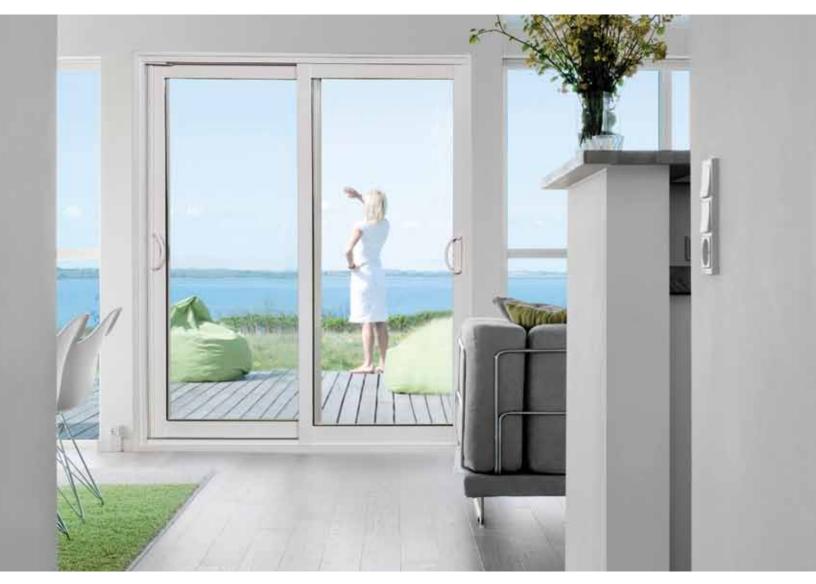

# Double Slider (XX)

Better. In so many ways!

WITHOUT JAMB COVER

WITH JAMB COVER

Do you let your patio door dictate where you place your interior and exterior furniture? Why do you have to worry about whether to choose a left-hand or a right-hand patio door? Portico Double Slider (XX) patio door makes your life simpler! It is just perfectly symmetrical.