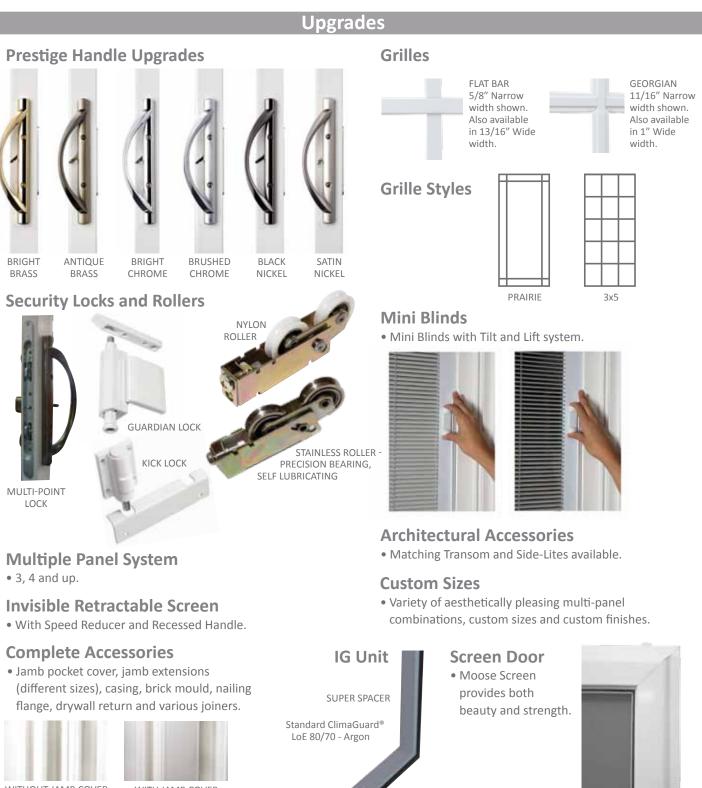

#### **Features & Benefits**

- All vinyl, multi-chamber profile design for superior insulating properties for your comfort and energy savings.
- Mechanically-joined frame with accessory groove in standard 5-5/8" frame depth.
- Mechanically fastened aluminum reinforced door panels for rigidity and strength.
- Standard sizes available: 5, 6 or 8' width by 6'8" or 8'0" height.
- AAMA certified zinc-plated, double tandem steel rollers for durability and smooth, effortless sliding.
- Corrosion-resistant, anodized-aluminum tracks for ongoing, smooth gliding operation.
- Full perimeter triple layer weather stripping for excellent air and water tightness.
- Standard "Landmark" handle (with lock and key upgrade) and available upgrade to "Prestige" series handles.
- Heavy-duty screen with heavy-gauge extruded aluminum frame and fiberglass mesh for solid frame and smooth operation.
- Specially formulated, color-matched sealing material for durability in performance and color retention.
- Specially-designed fabrication equipment combined with some of the most efficient manufacturing processes ensure that the fit, finish and functionality of a PERFECT brand sliding Patio Door is of the highest quality.