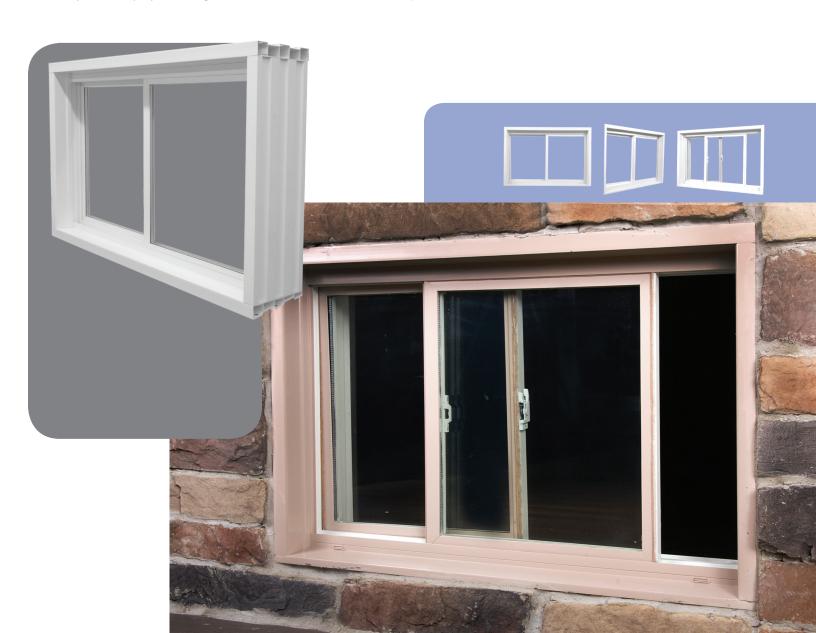

## **SGI-008 Basement Window System**

The SGI-008 Basement Window System is designed primarily for new home construction, but is also available for renovation/replacement applications. This system's versatility allows us to service fabricators, builders and renovators. This basement window system is also designed to accommodate the Egress Life Safety Code requirement and to reach the highest performance in air and water tightness. SGI-008 is strong, yet versatile. It is beautiful, yet performs above the required standard. It is another of SKYREACH's creative and reliable products.

## **Features & Benefits**

- 8" Frame depth, with 1" & 2" frame extension ideal for new home construction, pour-in-place.
- Unique frame design to allow concrete wall to bond to the frame.
- Also available in 2-7/8" frame depth for renovation/replacement projects.
- 3/4" IG units in Low-E Argon for energy conservation.
- Both sashes are fully removable with full perimeter weather strip.
- Center-mounted locking system.
- Replaceable sill track.
- Sloped sill for proper drainage.

- Galvanized steel reinforcement for structural rigidity and strength.
- Available in Fully Assembled with wood bracer (FA) and Knock-Down (KD) formats.
- Standard stock sizes: 30x12, 30x16, 30x20, 30x24, 36x24, 48x24, etc.
- Standard cream-white color, but custom color can be accommodated.